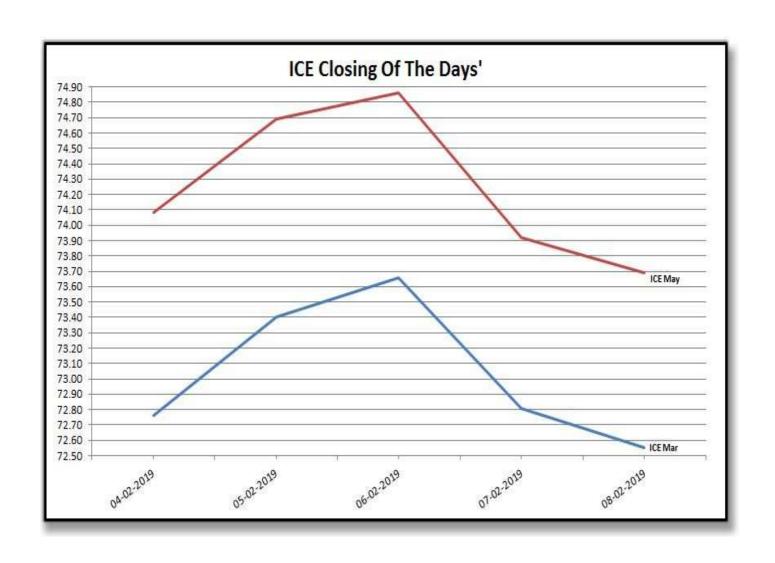

# **Cotton Price Movement during the Last Week**

| Foreign Indices |           |        |        |  |
|-----------------|-----------|--------|--------|--|
| Date            | Cotlook   | ICE    |        |  |
|                 | Spot Rate | Mar-19 | May-19 |  |
| 04-02-2019      | 83.00     | 72.76  | 74.08  |  |
| 05-02-2019      | 82.25     | 73.40  | 74.69  |  |
| 06-02-2019      | 82.65     | 73.66  | 74.86  |  |
| 07-02-2019      | 82.85     | 72.81  | 73.92  |  |
| 08-02-2019      | 82.05     | 72.55  | 73.69  |  |