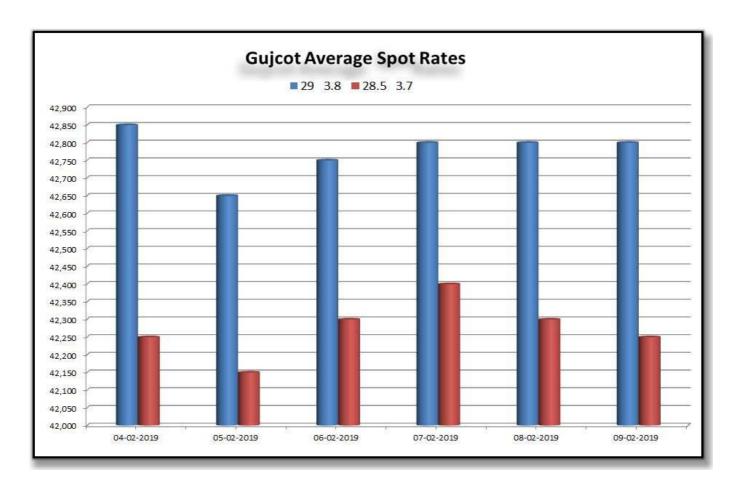

Γ

| Rate Of Last Week |        |          |        |                  |                     |
|-------------------|--------|----------|--------|------------------|---------------------|
| Date              | 29 3.8 | 28.5 3.7 | V-797  | MCX Spot<br>Rate | USD-INR<br>Exchange |
| 04-02-2019        | 42,850 | 42,250   | 30,250 | 20,650           | 71.80               |
| 05-02-2019        | 42,650 | 42,150   | 29,950 | 20,570           | 71.56               |
| 06-02-2019        | 42,750 | 42,300   | 30,150 | 20,610           | 71.55               |
| 07-02-2019        | 42,800 | 42,400   | 30,050 | 20,530           | 71.45               |
| 08-02-2019        | 42,800 | 42,300   | 30,100 | 20,550           | 71.30               |
| 09-02-2019        | 42,800 | 42,250   | 30,100 | 20,550           | 71.30               |