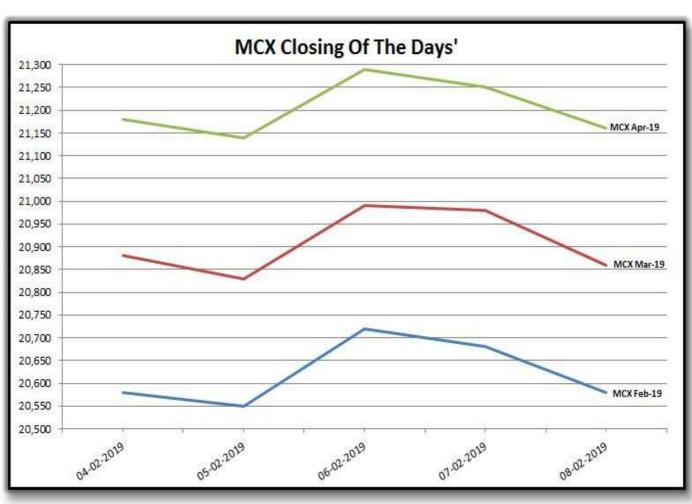

| Indian Indices |             |        |        |        |
|----------------|-------------|--------|--------|--------|
| Date           | NCDEX Kapas | MCX    |        |        |
|                | 30-Apr-19   | Feb-19 | Mar-19 | Apr-19 |
| 04-02-2019     | 1130        | 20,580 | 20,880 | 21,180 |
| 05-02-2019     | 1131.5      | 20,550 | 20,830 | 21,140 |
| 06-02-2019     | 1129        | 20,720 | 20,990 | 21,290 |
| 07-02-2019     | 1133.5      | 20,680 | 20,980 | 21,250 |
| 08-02-2019     | 1133.5      | 20,580 | 20,860 | 21,160 |