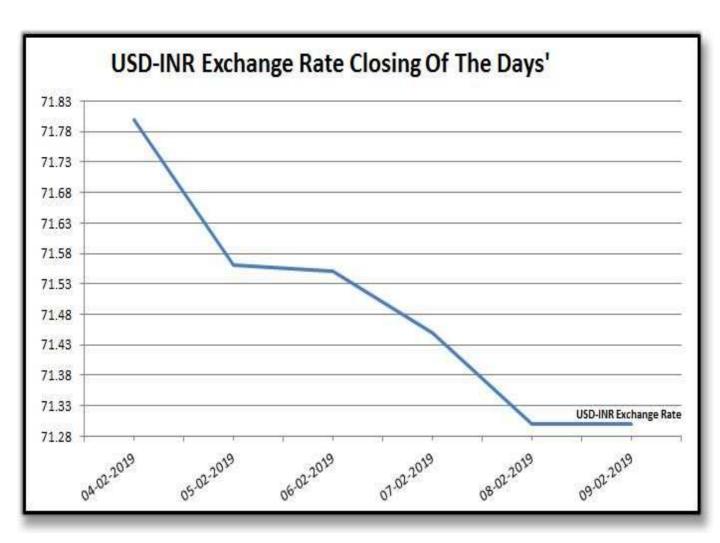

# Market Movement from 04<sup>th</sup> Feb 2019 to 09<sup>th</sup> Feb 2019

- Long awaited USDA WASDE Report was finally released after two months. As a backward revision in 2017-2018 USDA lowered world consumption by a net 588,000 bales effectively world's ending stock was increased by nearly two million Bales, otherwise it is neutral.
- Indian production was lowered by 5 lakh bales but also 2017-2018 consumption was revise.
- During this week NY future lost near about 150 points. Still there is no good progress to resolve the trade dispute.
- Indian physical market remained steady. Gujarat Shankar 6 Price remained in small range but Maharashtra facing more selling pressure.
- Cumulative Indian arrivals crossed 2 crore bales and in absence of big export demand enough stock in the market, so mills are not in a hurry to build inventory fast.
- Gujarat 29 mm Cotton sold between 42,650 to 42,850 Rs./Candy.
- All India Daily Arrivals remained between 1,50,000 to 1,60,000 bales.
- Gujarat Daily Pressing was approximately 50,000 bales.
- NY March futures w/w lost 1.09 cents.
- Indian Rupee was strong against USD during this week from 71.80 to 71.30.

Γ

| Rate Of Last Week |        |          |        |                  |                     |
|-------------------|--------|----------|--------|------------------|---------------------|
| Date              | 29 3.8 | 28.5 3.7 | V-797  | MCX Spot<br>Rate | USD-INR<br>Exchange |
| 04-02-2019        | 42,850 | 42,250   | 30,250 | 20,650           | 71.80               |
| 05-02-2019        | 42,650 | 42,150   | 29,950 | 20,570           | 71.56               |
| 06-02-2019        | 42,750 | 42,300   | 30,150 | 20,610           | 71.55               |
| 07-02-2019        | 42,800 | 42,400   | 30,050 | 20,530           | 71.45               |
| 08-02-2019        | 42,800 | 42,300   | 30,100 | 20,550           | 71.30               |
| 09-02-2019        | 42,800 | 42,250   | 30,100 | 20,550           | 71.30               |