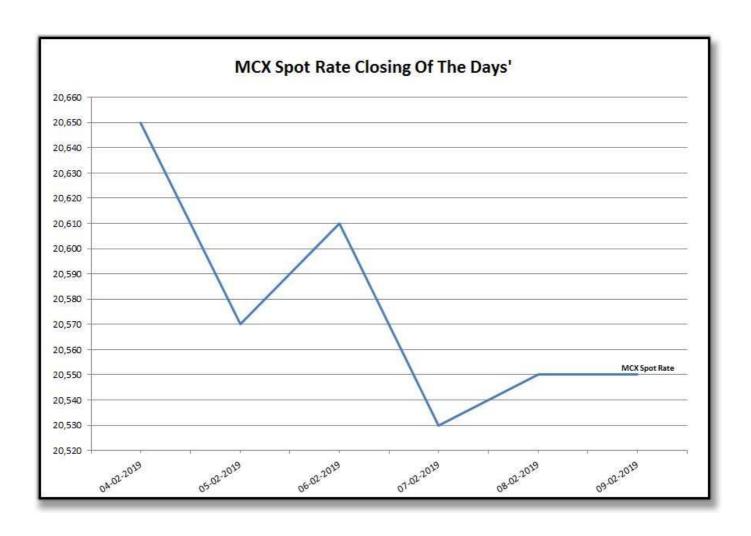

Γ

| Rate Of Last Week |        |          |        |                  |                     |
|-------------------|--------|----------|--------|------------------|---------------------|
| Date              | 29 3.8 | 28.5 3.7 | V-797  | MCX Spot<br>Rate | USD-INR<br>Exchange |
| 04-02-2019        | 42,850 | 42,250   | 30,250 | 20,650           | 71.80               |
| 05-02-2019        | 42,650 | 42,150   | 29,950 | 20,570           | 71.56               |
| 06-02-2019        | 42,750 | 42,300   | 30,150 | 20,610           | 71.55               |
| 07-02-2019        | 42,800 | 42,400   | 30,050 | 20,530           | 71.45               |
| 08-02-2019        | 42,800 | 42,300   | 30,100 | 20,550           | 71.30               |
| 09-02-2019        | 42,800 | 42,250   | 30,100 | 20,550           | 71.30               |