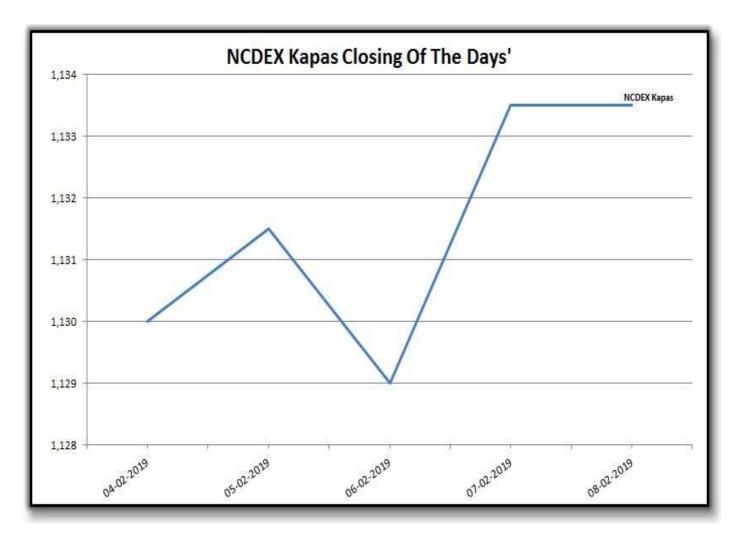

| Indian Indices |             |        |        |        |
|----------------|-------------|--------|--------|--------|
| Date           | NCDEX Kapas | MCX    |        |        |
|                | 30-Apr-19   | Feb-19 | Mar-19 | Apr-19 |
| 04-02-2019     | 1130        | 20,580 | 20,880 | 21,180 |
| 05-02-2019     | 1131.5      | 20,550 | 20,830 | 21,140 |
| 06-02-2019     | 1129        | 20,720 | 20,990 | 21,290 |
| 07-02-2019     | 1133.5      | 20,680 | 20,980 | 21,250 |
| 08-02-2019     | 1133.5      | 20,580 | 20,860 | 21,160 |