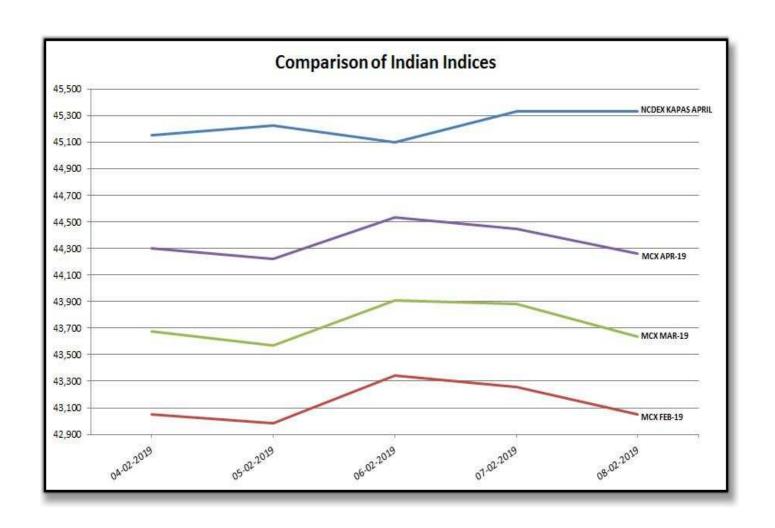

| Indian Indices in Candy Rate |             |        |        |        |  |
|------------------------------|-------------|--------|--------|--------|--|
| Date                         | NCDEX Kapas | MCX    |        |        |  |
| Date                         | April       | Feb-19 | Mar-19 | Apr-19 |  |
| 04-02-2019                   | 45,149      | 43,047 | 43,675 | 44,302 |  |
| 05-02-2019                   | 45,228      | 42,984 | 43,570 | 44,219 |  |
| 06-02-2019                   | 45,097      | 43,340 | 43,905 | 44,532 |  |
| 07-02-2019                   | 45,332      | 43,256 | 43,884 | 44,449 |  |

Remark :- For NCDEX Kapas we have taken seed rate 475/20 Kg to convert in Candy.

43,047

44,260

43,633

45,332

08-02-2019