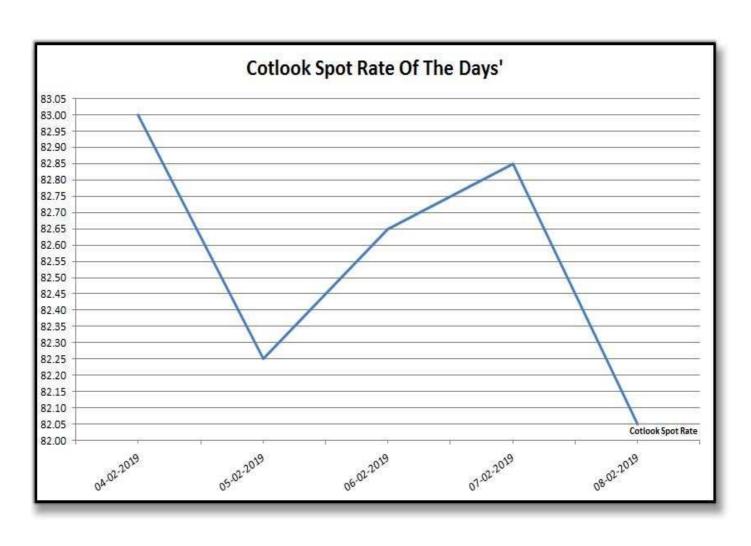

# **Cotton Price Movement during the Last Week**

| Foreign Indices |           |        |        |  |
|-----------------|-----------|--------|--------|--|
| Date            | Cotlook   | ICE    |        |  |
|                 | Spot Rate | Mar-19 | May-19 |  |
| 04-02-2019      | 83.00     | 72.76  | 74.08  |  |
| 05-02-2019      | 82.25     | 73.40  | 74.69  |  |
| 06-02-2019      | 82.65     | 73.66  | 74.86  |  |
| 07-02-2019      | 82.85     | 72.81  | 73.92  |  |
| 08-02-2019      | 82.05     | 72.55  | 73.69  |  |