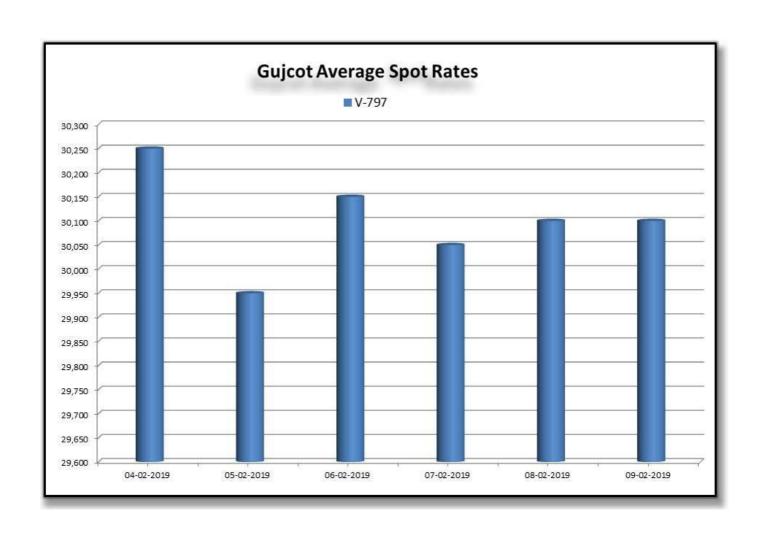

Γ

| Rate Of Last Week |        |          |        |                  |                     |
|-------------------|--------|----------|--------|------------------|---------------------|
| Date              | 29 3.8 | 28.5 3.7 | V-797  | MCX Spot<br>Rate | USD-INR<br>Exchange |
| 04-02-2019        | 42,850 | 42,250   | 30,250 | 20,650           | 71.80               |
| 05-02-2019        | 42,650 | 42,150   | 29,950 | 20,570           | 71.56               |
| 06-02-2019        | 42,750 | 42,300   | 30,150 | 20,610           | 71.55               |
| 07-02-2019        | 42,800 | 42,400   | 30,050 | 20,530           | 71.45               |
| 08-02-2019        | 42,800 | 42,300   | 30,100 | 20,550           | 71.30               |
| 09-02-2019        | 42,800 | 42,250   | 30,100 | 20,550           | 71.30               |